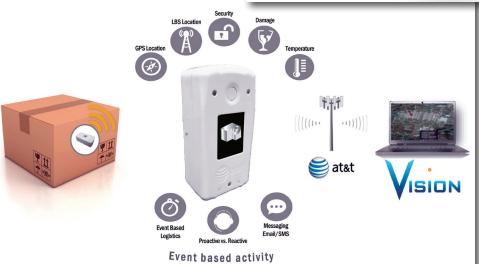

## **Sensor based Logistics with Platinum SENTRY Secure**

Platinum Cargo Logistics is pleased to announce Platinum SENTRY Secure, a sensor based GPS/cellular tracking system that enables our customers to receive true, real-time tracking updates plus stored environmental data on their shipments. Utilizing both GPS and cellular technology, we are able to report real-time shipment location as well provide alerts when the shipment is opened and if it has been dropped or exposed to high temperatures.

## Real-Time Data - Real-Time Alerts

Visibility of your shipment is maintained 24/7 providing you with customized email alerts for maior milestones, deviation from planned route or entry/exit of an established geofence. Tracking in real-times gives you peace of mind and the assurance that you know where your cargo REALLY is instead of relying on human effort to update tracking information. Platinum SENTRY Secure also eliminates surprises. If there should be a problem in the handling of your shipment, you receive an email alert at that very moment instead of not discovering it until delivery.

## **Enabling Intelligent Cargo**

Sensor based logistics with Platinum SENTRY Secure provides you with constant tracking via GPS and cellular technology, nationally or internationally. Using the AT&T worldwide network, Platinum SENTRY Secure combines GPS and cellular technology with sensors for light exposure, temperature, shock, motion and pressure to monitor the environments your shipment encounters. Platinum SENTRY Secure, a truly Intelligent Solution that provides Powerful Results!